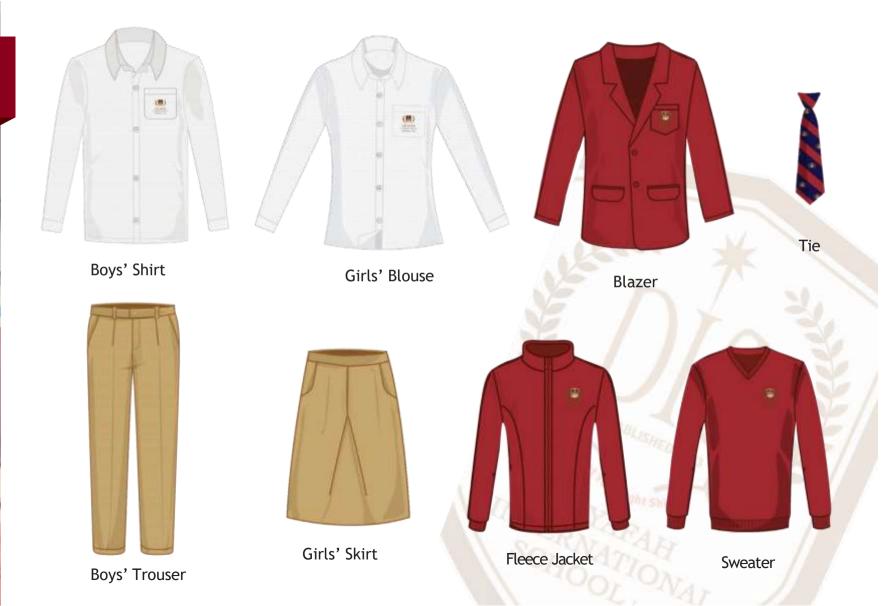

# Uniforms For **Year 3-9**

Boys' Shirt

Boys' Trouser

Girls' Blouse

Girls' Skirt

Sweater

Fleece Jacket