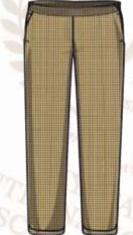

# Uniforms For **Year 3-9**

Boys' Shirt

Boys' Trouser

Girls' Blouse

Girls' Skirt

Sweater

Fleece Jacket