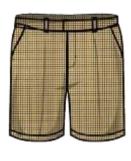

# Uniforms For **Year 3-9**

Boys' Shirt

Boys' Trouser

Girls' Blouse

Girls' Skirt

Sweater

Fleece Jacket