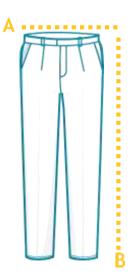

#### For Bottom

A - Waist

1/2 Waist. Lay garment flat. Measure edge to edge at top of waist and double it to get total waist

#### B - Body Length

Lay garment flat. Measure from top of waist to bottom hem.

| Size        | 0  | 2  | 4  | 6  | 8  | 10 | 12 | 14 | 16 | 18 | 20 | 22 | 24 | 26 | 28   | 30 |
|-------------|----|----|----|----|----|----|----|----|----|----|----|----|----|----|------|----|
| Waist       | 16 | 18 | 20 | 22 | 24 | 26 | 28 | 30 | 32 | 34 | 36 | 37 | 38 | 40 | 41.5 | 42 |
| Body Length | 24 | 26 | 28 | 30 | 32 | 33 | 36 | 38 | 40 | 41 | 42 | 43 | 44 | 45 | 46   | 47 |