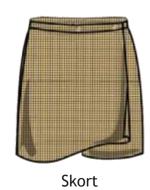

### **Uniforms For** Year1-2

Bermuda

Girls' Blouse

Skort

Sweater

Fleece Jacket