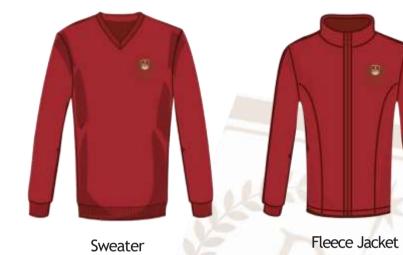

### **Uniforms For** Year1-2

Bermuda

Girls' Blouse

Skort

Sweater

Fleece Jacket

# Uniforms For **Year 3-9**

Boys' Shirt

Boys' Trouser

Girls' Blouse

Girls' Skirt

Sweater

Fleece Jacket