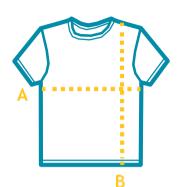

#### For Top

#### A - Chest

1/2 Chest. Lay garment flat. Measure 1inch below arm hole and double it to get total chest

#### B - Body Length

Lay garment flat. Measure from high point of shoulder to hem.

| Size   | 0  | 2    | 4  | 6    | 8    | 10 | 12 | 14 | 16 | 18   | 20 | 22 | 24   |
|--------|----|------|----|------|------|----|----|----|----|------|----|----|------|
| Length | 14 | 15   | 16 | 16.5 | 17   | 18 | 19 | 20 | 21 | 22   | 23 | 24 | 25.5 |
| Chest  | 19 | 19.5 | 20 | 21.5 | 22.5 | 24 | 25 | 26 | 27 | 27.5 | 28 | 29 | 30   |